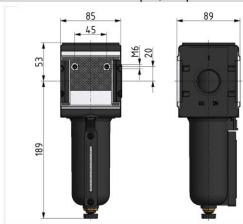

Flow rate measurement: At  $P_1 = 6$  bar and pressure drop  $\Delta_p = 1$  bar

| Filter with metal bowl and sight glass |           |        |                               |                    |                        |                       |      |    |  |  |
|----------------------------------------|-----------|--------|-------------------------------|--------------------|------------------------|-----------------------|------|----|--|--|
| Art. No.                               | Type No.  | Thread | Max. input<br>pressure<br>bar | Housing            | Filter<br>rating<br>µm | Flow<br>rate<br>l/min | Size | DN |  |  |
| 133114                                 | F 45 M-SR | G 1    | 20                            | Die-cast aluminium | 5                      | 8000                  | 4    | 25 |  |  |