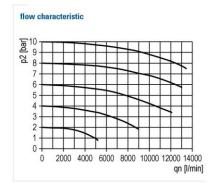

Flow rate measurement: At  $P_1 = 6$  bar and pressure drop  $\Delta_p = 1$  bar

| Filter with metal bowl and sight glass |           |        |                               |                    |                        |                       |      |    |  |  |
|----------------------------------------|-----------|--------|-------------------------------|--------------------|------------------------|-----------------------|------|----|--|--|
| Art. No.                               | Type No.  | Thread | Max. input<br>pressure<br>bar | Housing            | Filter<br>rating<br>µm | Flow<br>rate<br>l/min | Size | DN |  |  |
| 133114                                 | F 45 M-SR | G 1    | 20                            | Die-cast aluminium | 5                      | 8000                  | 4    | 25 |  |  |