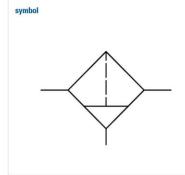

## »multifix« series

Centrifugal separators with a sintered filter element.

Medium temperature:

Ambient temperature:

Drain vale:

-10 to 60 °C

-10 to 60 °C

Semi-automatic